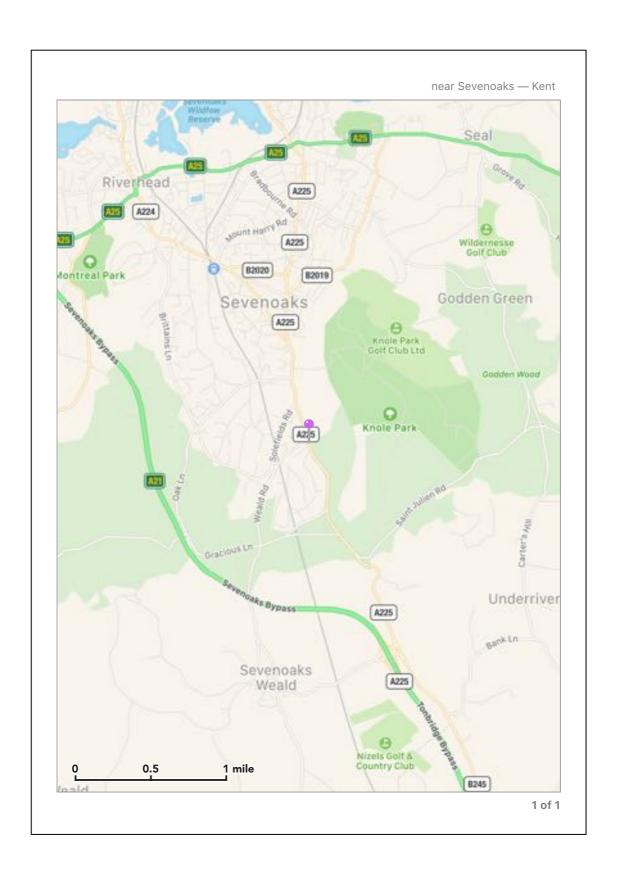

#### Saturday 29th December

10am Hill session at Knole Park

See map below. Meet by park entrance in St Julians Road ie about 200m from A225 junction

## See maps for Knole Park below