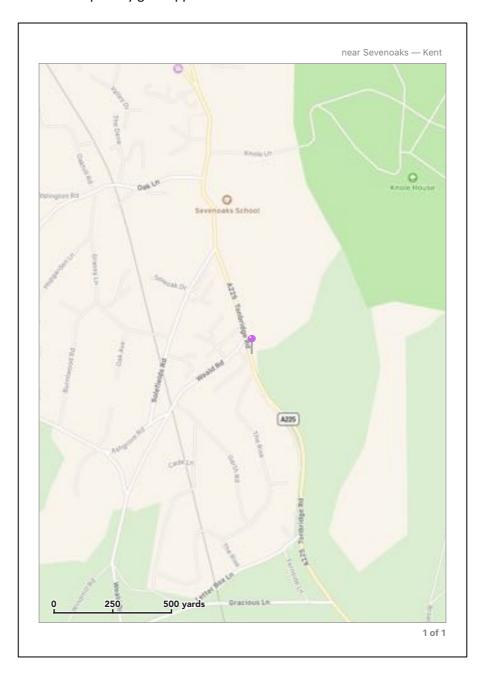

#### Monday 24th December - Christmas Eve

10am Christmas Eve – Knole Park – continuous relays over distances 400m to 700m, determined by age and ability. Meet at gate opposite The Rise/Weald Road (see map below)

# Saturday 23<sup>rd</sup> December

Christmas Eve – 10am Knole Park, training relays. Meet inside park by gate opposite 'The Rise'

Saturday 30<sup>th</sup> December

10am Hill session at Knole Park Meet by park entrance in St Julians Road