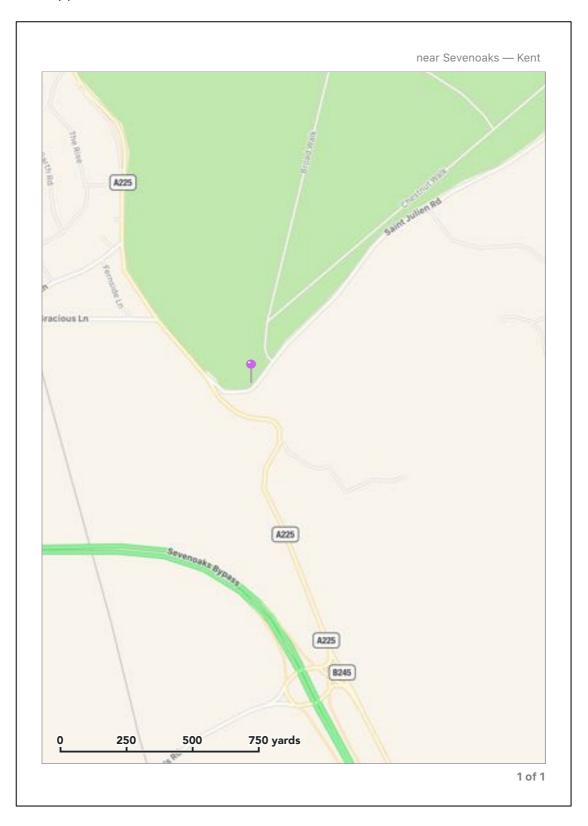

#### Saturday 29th December

10am Hill session at Knole Park

See map below. Meet by park entrance in St Julians Road ie about 200m from A225 junction

## See maps for Knole Park below