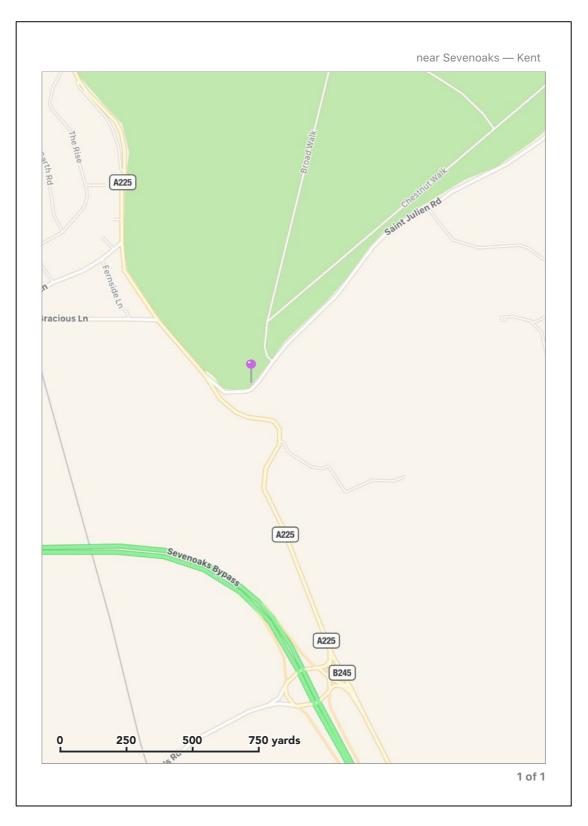

#### Saturday 30<sup>th</sup> December

New Years Eve - 10am Hill session at Knole Park

See map below. Meet by park entrance in St Julians Road ie about 200m from A225 junction

# See maps for Knole Park below

Saturday 23<sup>rd</sup> December
Christmas Eve – 10am Knole Park, training relays. Meet inside park by gate opposite 'The Rise'

Saturday 30<sup>th</sup> December 10am Hill session at Knole Park Meet by park entrance in St Julians Road