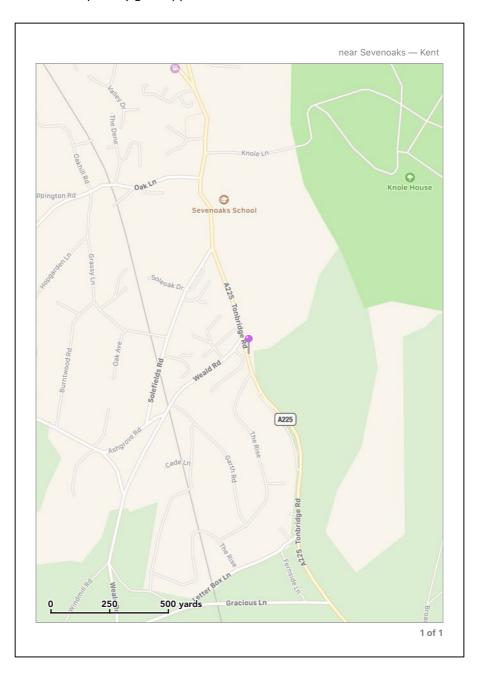

### Saturday 23<sup>rd</sup> December

Christmas Eve – 10am Knole Park, training relays.

See map below.

Park entrance opposite 'The Rise' about 600m towards Tonbridge from Sevenoaks School.

# See maps for Knole Park below

Saturday 23<sup>rd</sup> December
Christmas Eve – 10am Knole Park, training relays. Meet inside park by gate opposite 'The Rise'

Saturday 30<sup>th</sup> December 10am Hill session at Knole Park Meet by park entrance in St Julians Road