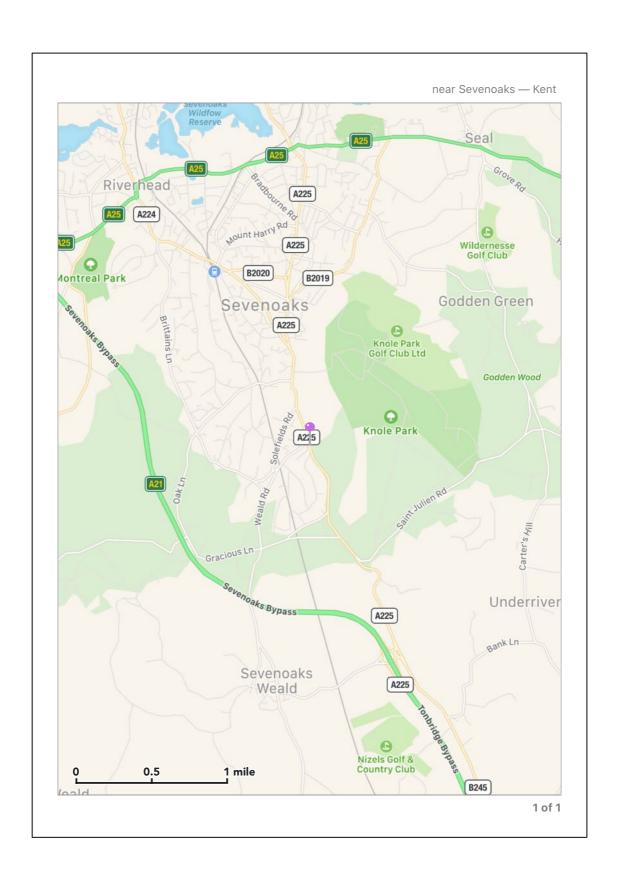

### Saturday 23<sup>rd</sup> December

Christmas Eve – 10am Knole Park, training relays.

See map below.

Park entrance opposite 'The Rise' about 600m towards Tonbridge from Sevenoaks School.

#### Saturday 30<sup>th</sup> December

New Years Eve - 10am Hill session at Knole Park

See map below. Meet by park entrance in St Julians Road ie about 200m from A225 junction

# See maps for Knole Park below

Saturday 23<sup>rd</sup> December
Christmas Eve – 10am Knole Park, training relays. Meet inside park by gate opposite 'The Rise'

Saturday 30<sup>th</sup> December 10am Hill session at Knole Park Meet by park entrance in St Julians Road