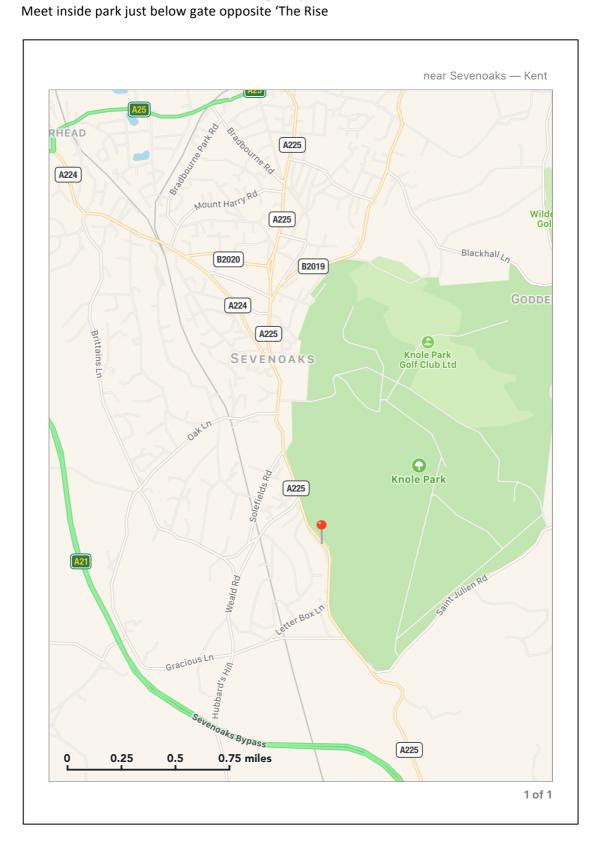

## Saturday 24<sup>th</sup> December

Christmas Eve - 10am Knole Park, training relays.

See map below.

Park entrance opposite 'The Rise' about 400m towards Tonbridge from Sevenoaks School.