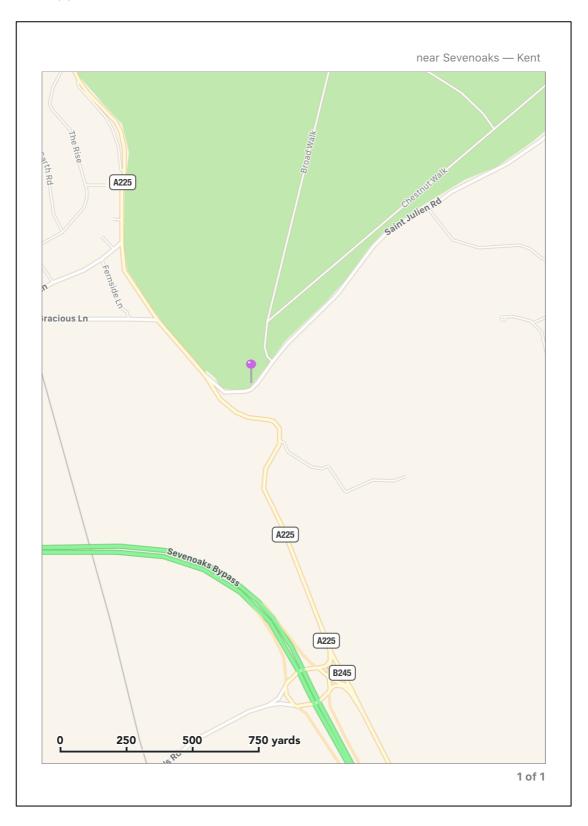

## Saturday 31st December

New Years Eve – 10am Hill session at Knole Park See map below. Meet by park entrance in St Julians Road