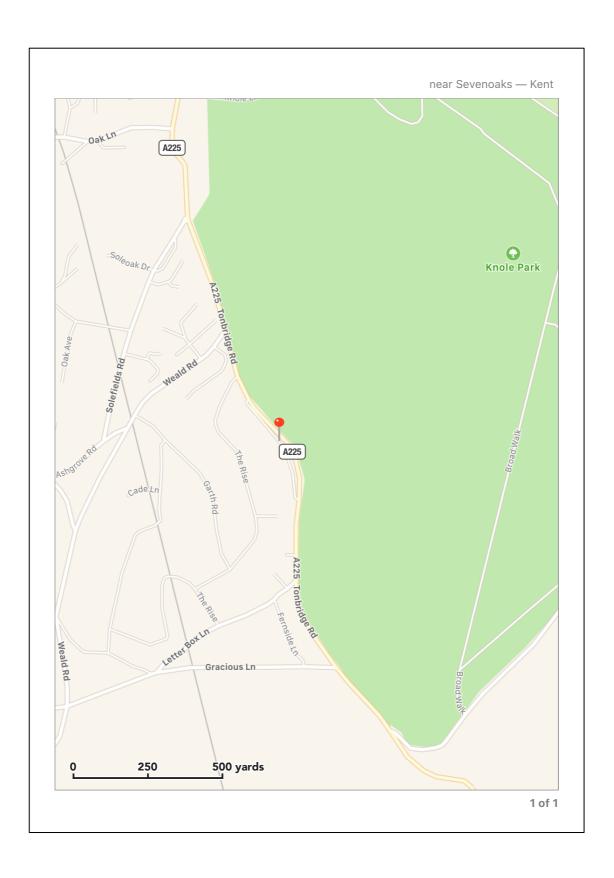

## Saturday 24<sup>th</sup> December

Christmas Eve - 10am Knole Park, training relays.

See map below.

Park entrance opposite 'The Rise' about 400m towards Tonbridge from Sevenoaks School.