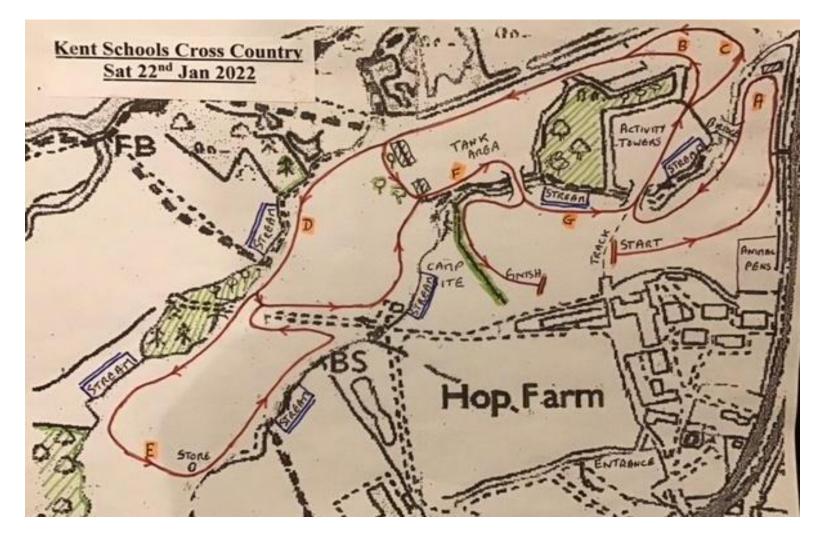

## KENT SCHOOLS ATHLETIC ASSOCIATION

EST1925

Cross Country Championships
22<sup>nd</sup> January 2022
The Hop Farm,
Paddock Wood

| Event                       | Time  | Course             | Distance       |
|-----------------------------|-------|--------------------|----------------|
| Year 7 Girls                | 10.45 | A B D F finish     | 2400<br>Metres |
| Year 7 Boys                 | 11.05 | ACDF               | 2700<br>Metres |
| Inter/Sen.<br>Girls (Yr10+) | 11.45 | ACF GCDF           | 4000<br>Metres |
| Sen. Boys<br>(Yr12/13)      | 12.15 | ABF GCDEF<br>GCDEF | 7250<br>Metres |
| Refreshments                | Break | Refreshments       | Break          |
| Inter Boys<br>(Yr10/11)     | 13.10 | ABDEF GCDEF        | 5950<br>Metres |
| Jun. Girls<br>(Yr8/9)       | 13.40 | ABDEF              | 3250<br>Metres |
| Jun. Boys<br>(Yr8/9)        | 14.05 | ACF GCDF           | 4000<br>Metres |